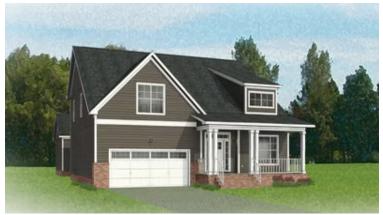

3 - 4 Bedrooms

2.5 - 3 Bathrooms

2,873 Square Feet

2 Car Garage

ر 2 Levels

Live life on a larger scale with the Carlisle, a spacious 2-story plan with 3 bedrooms, 2.5 baths, a 2-car garage, and over 2,800 square feet of splendor. Step through the 2-story foyer and into the vast awesomeness of space of the family room, perfectly staged between the covered courtyard patio and breathtaking kitchen and breakfast nook—where you'll find a second covered porch that can be turned into a screened porch or morning room if desired. A step-thru butler's pantry leads to the dining room and back to the foyer, where a study offers an ideal home office or opportunity for an open den. Tucked off the family room is the primary suite with dual-vanity bath and cavernous walk-in closet. The second floor features two additional bedrooms, a full bath, and a generous amount of storage that can be transformed into a fourth bedroom and third full bath.

**Arts & Crafts** 

**Arts & Crafts** 

Craftsman

**Traditional** 

**Traditional** 