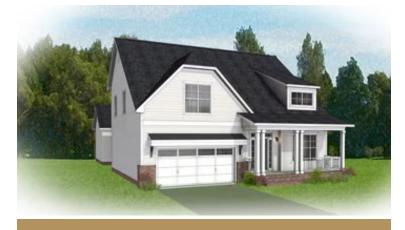

3 - 4 Bedrooms

2.5 - 3 Bathrooms

2,873 Square Feet

2 Car Garage

ر 2 Levels

Live life on a larger scale with the Carlisle, a spacious 2-story plan with 3 bedrooms, 2.5 baths, a 2-car garage, and over 2,800 square feet of splendor. Step through the 2-story foyer and into the vast awesomeness of space of the family room, perfectly staged between the covered courtyard patio and breathtaking kitchen and breakfast nook—where you'll find a second covered porch that can be turned into a screened porch or morning room if desired. A step-thru butler's pantry leads to the dining room and back to the foyer, where a study offers an ideal home office or opportunity for an open den. Tucked off the family room is the primary suite with dual-vanity bath and cavernous walk-in closet. The second floor features two additional bedrooms, a full bath, and a generous amount of storage that can be transformed into a fourth bedroom and third full bath.

**Arts & Crafts** 

**Arts & Crafts** 

Craftsman

**Traditional** 

**Traditional** 