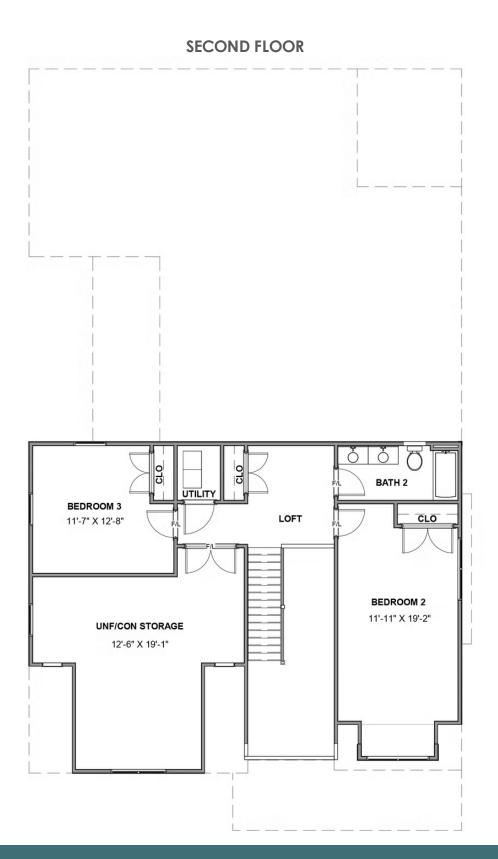

3 - 4 Bedrooms

2.5 - 3 Bathrooms

2,873 Square Feet

2 Car Garage

ر 2 Levels

Live life on a larger scale with the Carlisle, a spacious 2-story plan with 3 bedrooms, 2.5 baths, a 2-car garage, and over 2,800 square feet of splendor. Step through the 2-story foyer and into the vast awesomeness of space of the family room, perfectly staged between the covered courtyard patio and breathtaking kitchen and breakfast nook—where you'll find a second covered porch that can be turned into a screened porch or morning room if desired. A step-thru butler's pantry leads to the dining room and back to the foyer, where a study offers an ideal home office or opportunity for an open den. Tucked off the family room is the primary suite with dual-vanity bath and cavernous walk-in closet. The second floor features two additional bedrooms, a full bath, and a generous amount of storage that can be transformed into a fourth bedroom and third full bath.

#### Features of this Floorplan

- First floor primary bedroom with multiple primary bath layouts
- Two patios: courtyard patio and covered raised patio in rear of home
- Study
- Butler's pantry connecting to formal dining room
- Option for screened porch or morning room
- Fireplace or twilight fireplace options
- Opportunity for rec room or fourth bedroom on second floor