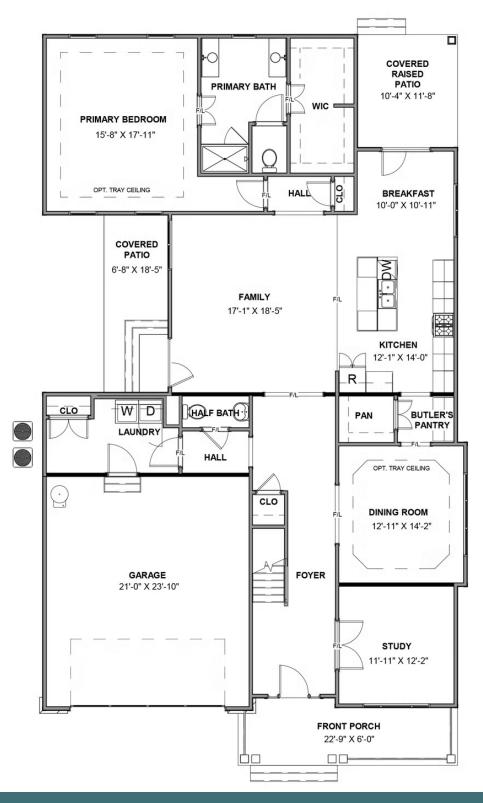

3 - 4 Bedrooms

2.5 - 3 Bathrooms

2,873 Square Feet

2 Car Garage

ر 2 Levels

Live life on a larger scale with the Carlisle, a spacious 2-story plan with 3 bedrooms, 2.5 baths, a 2-car garage, and over 2,800 square feet of splendor. Step through the 2-story foyer and into the vast awesomeness of space of the family room, perfectly staged between the covered courtyard patio and breathtaking kitchen and breakfast nook—where you'll find a second covered porch that can be turned into a screened porch or morning room if desired. A step-thru butler's pantry leads to the dining room and back to the foyer, where a study offers an ideal home office or opportunity for an open den. Tucked off the family room is the primary suite with dual-vanity bath and cavernous walk-in closet. The second floor features two additional bedrooms, a full bath, and a generous amount of storage that can be transformed into a fourth bedroom and third full bath.

#### Features of this Floorplan

- First floor primary bedroom with multiple primary bath layouts
- Two patios: courtyard patio and covered raised patio in rear of home
- Study
- Butler's pantry connecting to formal dining room
- Option for screened porch or morning room
- Fireplace or twilight fireplace options
- Opportunity for rec room or fourth bedroom on second floor

#### **FIRST FLOOR**