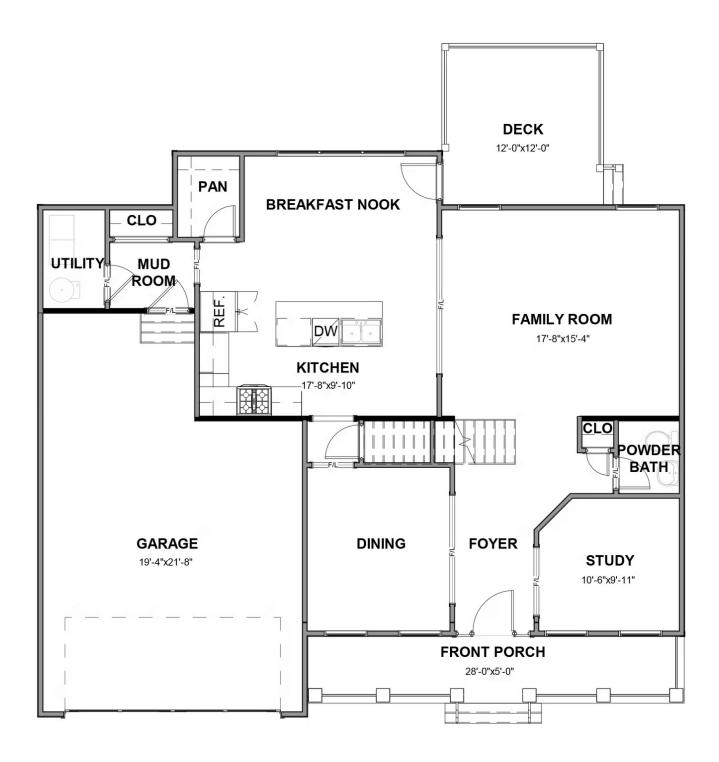

4 Bedrooms

2.5 Bathrooms

2,706 Square Feet

2 Car Garage

2 Levels

Smart, stately, and dressed to impress, the Bradford is a new 2-story plan with 4 bedrooms, 2.5+ baths, a back deck, and over 2,700 square feet of gracious modern living. Step from front porch to foyer and into a feeling of home as fresh as the mountain air. A front study and formal dining room greet guests like proper hosts, inviting all to a vast panoramic roomscape where the smells of home cooking blend with the love of family and laughter of gatherings that go well past bedtime. As the night ends, head upstairs to your majestic primary suite with its epic dual-sink bath and linen closet, and a walk-in as big as the great outdoors. 3 additional bedrooms with walk-in closets, a full dual-sink bath, and second floor laundry ensure you never be lacking for space to stretch and room to grow.

### Features of this Floorplan

- Study
- Formal dining room
- Walk-in pantry
- Full front porch
- Spacious primary bedroom with multiple bath layouts and huge walk-in closet
- Three additional bedrooms all with generous sized walk-in closets
- Option for three-car garage
- Option for screened porch

#### **FIRST FLOOR**