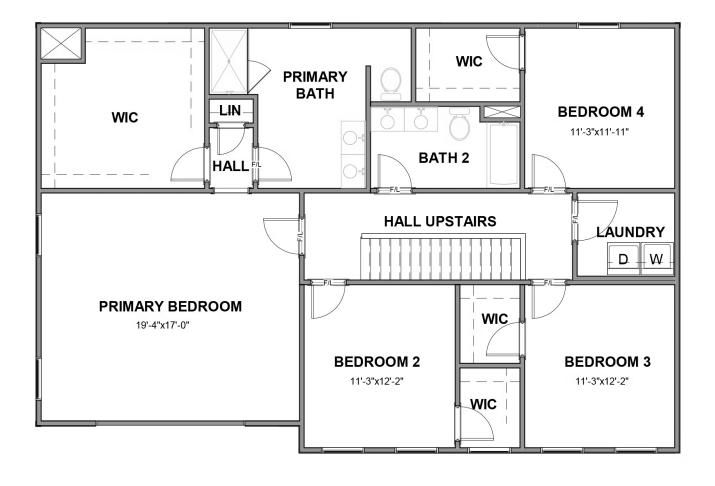

4 Bedrooms

2.5 Bathrooms

2,706 Square Feet

2 Car Garage

2 Levels

Smart, stately, and dressed to impress, the Bradford is a new 2-story plan with 4 bedrooms, 2.5+ baths, a back deck, and over 2,700 square feet of gracious modern living. Step from front porch to foyer and into a feeling of home as fresh as the mountain air. A front study and formal dining room greet guests like proper hosts, inviting all to a vast panoramic roomscape where the smells of home cooking blend with the love of family and laughter of gatherings that go well past bedtime. As the night ends, head upstairs to your majestic primary suite with its epic dual-sink bath and linen closet, and a walk-in as big as the great outdoors. 3 additional bedrooms with walk-in closets, a full dual-sink bath, and second floor laundry ensure you never be lacking for space to stretch and room to grow.

### Features of this Floorplan

- Study
- Formal dining room
- Walk-in pantry
- Full front porch
- Spacious primary bedroom with multiple bath layouts and huge walk-in closet
- Three additional bedrooms all with generous sized walk-in closets
- Option for three-car garage
- Option for screened porch

#### SECOND FLOOR