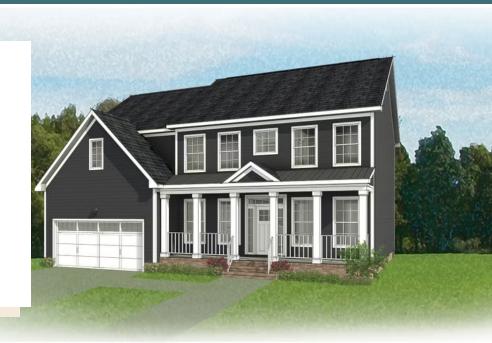

4 Bedrooms

2.5 Bathrooms

2,706 Square Feet

2 Car Garage

2 Levels

Smart, stately, and dressed to impress, the Bradford is a new 2-story plan with 4 bedrooms, 2.5+ baths, a back deck, and over 2,700 square feet of gracious modern living. Step from front porch to foyer and into a feeling of home as fresh as the mountain air. A front study and formal dining room greet guests like proper hosts, inviting all to a vast panoramic roomscape where the smells of home cooking blend with the love of family and laughter of gatherings that go well past bedtime. As the night ends, head upstairs to your majestic primary suite with its epic dual-sink bath and linen closet, and a walk-in as big as the great outdoors. 3 additional bedrooms with walk-in closets, a full dual-sink bath, and second floor laundry ensure you never be lacking for space to stretch and room to grow.

### Features of this Floorplan

- Study
- Formal dining room
- Walk-in pantry
- Full front porch
- Spacious primary bedroom with multiple bath layouts and huge walk-in closet
- Three additional bedrooms all with generous sized walk-in closets
- Option for three-car garage
- Option for screened porch