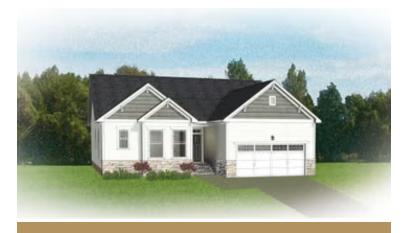

**



3 Bedrooms

2.5 Bathrooms

1,670 Square Feet

2 Car Garage

ر 1 Levels



The Beverly plan is a one level new home floor plan with 3 bedrooms, 2.5 bathrooms, a 2-car garage, and many opportunities for personalization. This plan features a spacious kitchen with a walk-in pantry. It also has a large open family room with an optional interior fireplace, which then flows right into the Dining Room. The large primary bedroom has a spacious primaryBathroom with a large walk-in closet. The back of the home features space for a deck with the option of a Florida room or screened-in porch.

#### Features of this Floorplan

- One level living
- Formal dining room
- Option for screened porch or Florida room
- Alternate kitchen layout

# THE **Beverly**



**Traditional** 



**Arts & Crafts** 



Craftsman

## THE **Beverly**





#### eagleofva.com