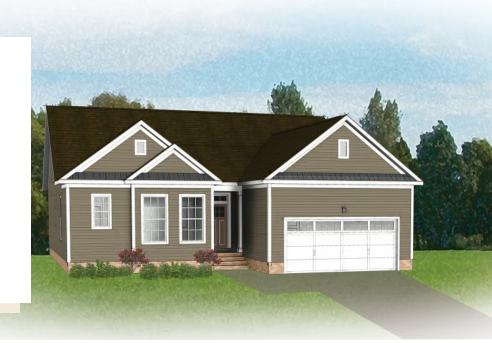

### THE **Beverly**

3 Bedrooms

2.5 Bathrooms

1,670 Square Feet

2 Car Garage

ر 1 Levels

The Beverly plan is a one level new home floor plan with 3 bedrooms, 2.5 bathrooms, a 2-car garage, and many opportunities for personalization. This plan features a spacious kitchen with a walk-in pantry. It also has a large open family room with an optional interior fireplace, which then flows right into the Dining Room. The large primary bedroom has a spacious primaryBathroom with a large walk-in closet. The back of the home features space for a deck with the option of a Florida room or screened-in porch.

#### Features of this Floorplan

- One level living
- Formal dining room
- Option for screened porch or Florida room
- Alternate kitchen layout