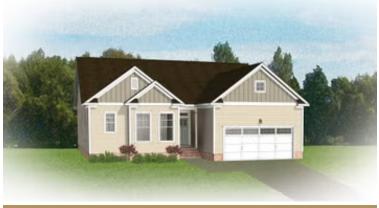

### THE **Beverly**



3 Bedrooms

2.5 Bathrooms

1,670 Square Feet

2 Car Garage

ر 1 Levels



The Beverly plan is a one level new home floor plan with 3 bedrooms, 2.5 bathrooms, a 2-car garage, and many opportunities for personalization. This plan features a spacious kitchen with a walk-in pantry. It also has a large open family room with an optional interior fireplace, which then flows right into the Dining Room. The large primary bedroom has a spacious primaryBathroom with a large walk-in closet. The back of the home features space for a deck with the option of a Florida room or screened-in porch.

#### Features of this Floorplan

- One level living
- Formal dining room
- Option for screened porch or Florida room
- Alternate kitchen layout

# THE **Beverly**



**Traditional** 



**Arts & Crafts** 



Craftsman

## THE **Beverly**





#### eagleofva.com