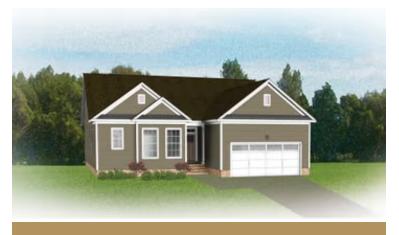

### THE **Beverly**



3 Bedrooms

2.5 Bathrooms

1,670 Square Feet

2 Car Garage

ر 1 Levels



The Beverly plan is a one level new home floor plan with 3 bedrooms, 2.5 bathrooms, a 2-car garage, and many opportunities for personalization. This plan features a spacious kitchen with a walk-in pantry. It also has a large open family room with an optional interior fireplace, which then flows right into the Dining Room. The large primary bedroom has a spacious primaryBathroom with a large walk-in closet. The back of the home features space for a deck with the option of a Florida room or screened-in porch.

#### Features of this Floorplan

- One level living
- Formal dining room
- Option for screened porch or Florida room
- Alternate kitchen layout

# THE **Beverly**



**Traditional** 



**Arts & Crafts** 



Craftsman

## THE **Beverly**





#### eagleofva.com