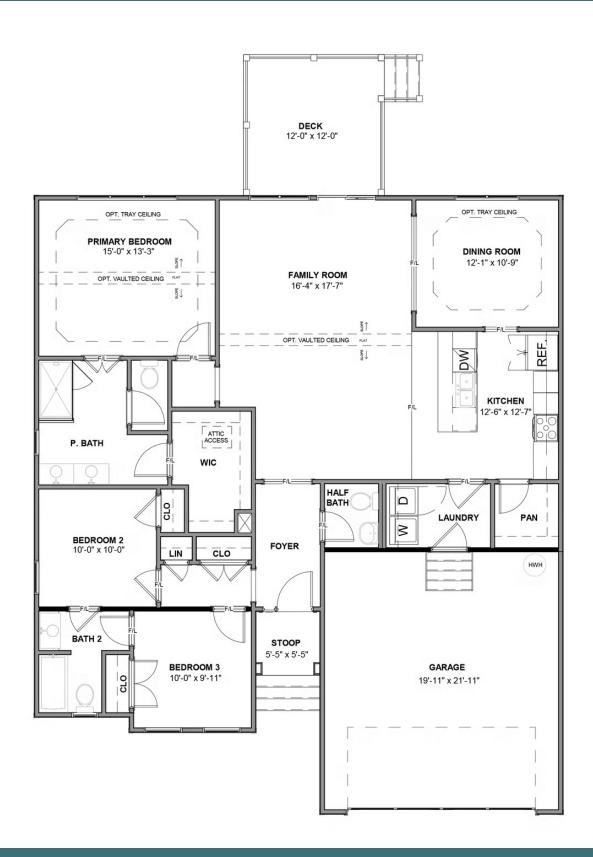

### THE **Beverly**

3 Bedrooms

2.5 Bathrooms

1,670 Square Feet

2 Car Garage

ر 1 Levels

The Beverly plan is a one level new home floor plan with 3 bedrooms, 2.5 bathrooms, a 2-car garage, and many opportunities for personalization. This plan features a spacious kitchen with a walk-in pantry. It also has a large open family room with an optional interior fireplace, which then flows right into the Dining Room. The large primary bedroom has a spacious primaryBathroom with a large walk-in closet. The back of the home features space for a deck with the option of a Florida room or screened-in porch.

#### Features of this Floorplan

- One level living
- Formal dining room
- Option for screened porch or Florida room
- Alternate kitchen layout