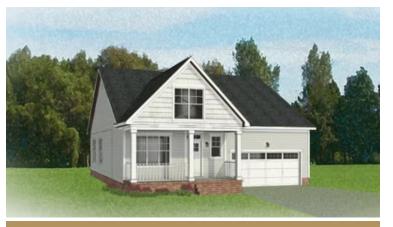

an impressive 1,800 square feet of space. Designed for living large on a smaller scale, the perfectly proportioned layout blends kitchen, dining, and family room into an open-flow roomscape crafted for comfort and entertaining. A large back deck is the spot for relaxing on warm sunny days, while a spacious family room keeps you connected. Nestled off the family room, the primary suite offers a comfy retreat with splendid dual-sink bath and walk-in closet. A front study is ideal as either home office or den, while an additional bedroom with full bath is always ready for guests.

#### Features of this Floorplan

- One level living
- Study
- Option for screened porch or lanai
- Alternate kitchen layout
- Multiple primary bath layouts

### eagleofva.com

## THE Belmont









Arts & Crafts



Arts & Crafts



Arts & Crafts



Craftsman



#### Craftsman

## eagleofva.com

This information is deemed reliable but not guaranteed. All details, dimensions, square footage, illustrations and pricing are approximate and may vary from actual plans and specifications. Contact an Eagle Sales Consultant for details. Current information as of 10th May 2024

# THE Belmont





## eagleofva.com

This information is deemed reliable but not guaranteed. All details, dimensions, square footage, illustrations and pricing are approximate and may vary from actual plans and specifications. Contact an Eagle Sales Consultant for details. Current information as of 10th May 2024