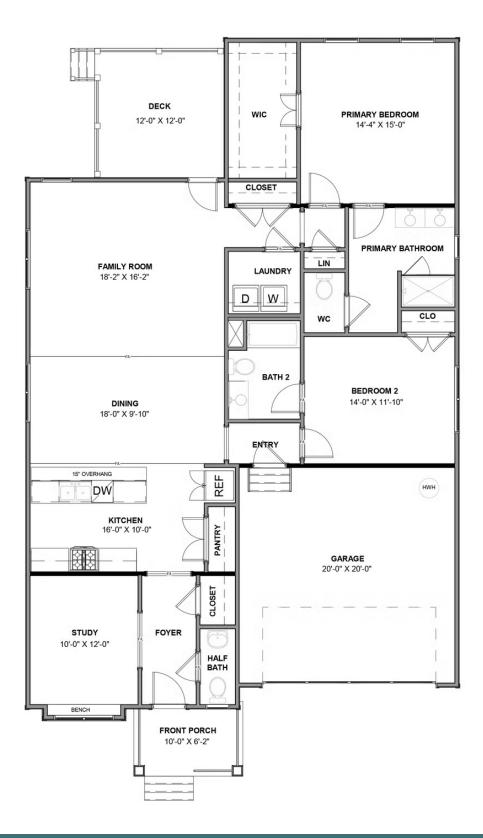

# THE Belmont

Downsizing life meets upscale living with the Belmont, a one-level plan that packs 2 bedrooms, 2.5 baths, a 2-car garage and wealth of amenities into an impressive 1,800 square feet of space. Designed for living large on a smaller scale, the perfectly proportioned layout blends kitchen, dining, and family room into an open-flow roomscape crafted for comfort and entertaining. A large back deck is the spot for relaxing on warm sunny days, while a spacious family room keeps you connected. Nestled off the family room, the primary suite offers a comfy retreat with splendid dual-sink bath and walk-in closet. A front study is ideal as either home office or den, while an additional bedroom with full bath is always ready for guests.

#### Features of this Floorplan

- One level living
- Study
- Option for screened porch or lanai
- Alternate kitchen layout
- Multiple primary bath layouts