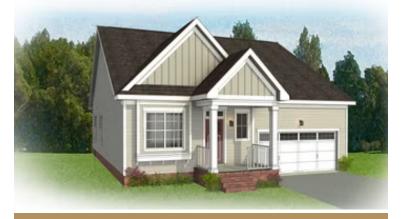

th of amenities into an impressive 1,800 square feet of space. Designed for living large on a smaller scale, the perfectly proportioned layout blends kitchen, dining, and family room into an open-flow roomscape crafted for comfort and entertaining. A large back deck is the spot for relaxing on warm sunny days, while a spacious family room keeps you connected. Nestled off the family room, the primary suite offers a comfy retreat with splendid dual-sink bath and walk-in closet. A front study is ideal as either home office or den, while an additional bedroom with full bath is always ready for guests.

#### Features of this Floorplan

- One level living
- Study
- Option for screened porch or lanai
- Alternate kitchen layout
- Multiple primary bath layouts

### eagleofva.com

## THE Belmont









Arts & Crafts



Arts & Crafts



Arts & Crafts



Craftsman



#### Craftsman

## eagleofva.com

This information is deemed reliable but not guaranteed. All details, dimensions, square footage, illustrations and pricing are approximate and may vary from actual plans and specifications. Contact an Eagle Sales Consultant for details. Current information as of 10th May 2024

# THE Belmont





## eagleofva.com

This information is deemed reliable but not guaranteed. All details, dimensions, square footage, illustrations and pricing are approximate and may vary from actual plans and specifications. Contact an Eagle Sales Consultant for details. Current information as of 10th May 2024