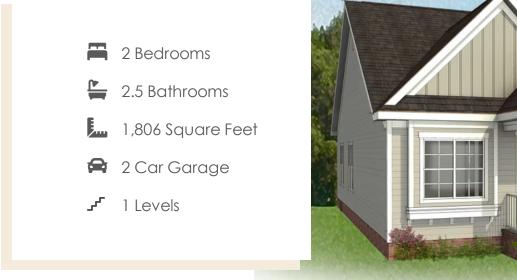

# THE Belmont

Downsizing life meets upscale living with the Belmont, a one-level plan that packs 2 bedrooms, 2.5 baths, a 2-car garage and wealth of amenities into an impressive 1,800 square feet of space. Designed for living large on a smaller scale, the perfectly proportioned layout blends kitchen, dining, and family room into an open-flow roomscape crafted for comfort and entertaining. A large back deck is the spot for relaxing on warm sunny days, while a spacious family room keeps you connected. Nestled off the family room, the primary suite offers a comfy retreat with splendid dual-sink bath and walk-in closet. A front study is ideal as either home office or den, while an additional bedroom with full bath is always ready for guests.