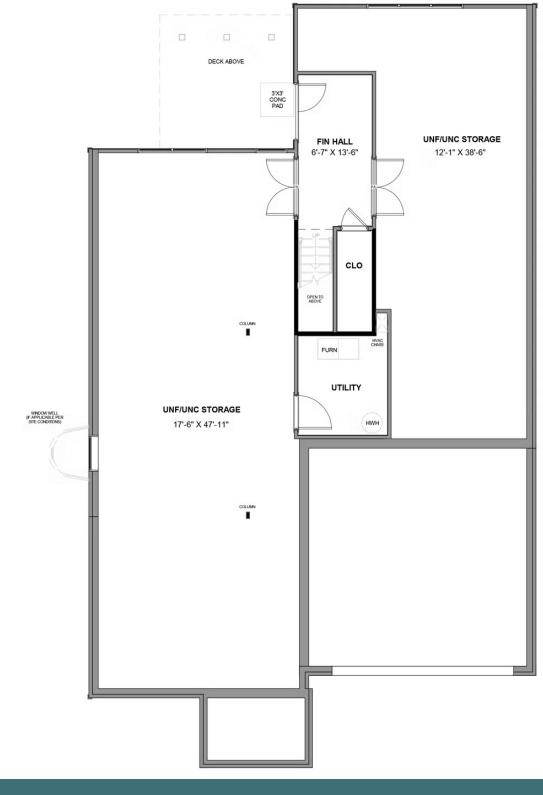

The Belmont Terrace is a 2 story new home floor plan with 3-4 bedrooms, 3.5 bathrooms, and a 2-car garage. This unique plan allows you to enter on the main floor which features an openflowing dining room and living room perfect for entertaining. This large space flows directly into the Kitchen with the option to add an island. The primary bedroom suite is also on this level with a luxurious walk-in closet and spacious primary bathroom. There is also a second Bedroom that can be converted into a Den. You'll head down the stairs to the terrace level where there are huge unfinished storage spaces. These spaces can be converted into a bedroom, a media room, or a large recreation room.

#### Features of this Floorplan

- Main level primary bedroom with multiple primary bath layouts
- Study
- Ample unfished storage space on terrace level
- Alternate kitchen layout
- Option on terrace level for large rec room, kitchen space, and/or additional bedrooms/media room

**TERRACE LEVEL** 