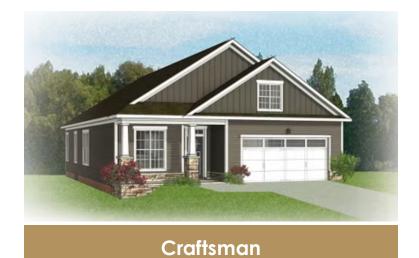

## THE Bellavue



3 Bedrooms

2 Bathrooms

1,659 Square Feet

2 Car Garage

ر 1 Levels



Introducing the Bellavue, a one level home complete with open-flow living, 3 bedrooms, 2 baths, and a 2-car garage. Enter through your foyer and enjoy the delicious aroma from your kitchen with peninsula island overlooking the spacious dining area and family room. Take your meal right on out through the back door and enjoy it on your lanai. The primary bedroom is tucked off the family room with walk-in closet and dual-sink bath. Two additional bedrooms and full bath complete the home.

Features of this Floorplan

- One level living
- Lanai

## THE Bellavue





**Traditional** 



Cottage



## THE Bellavue





## eagleofva.com