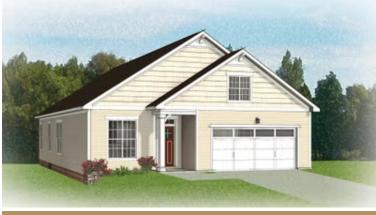

## THE Bellavue



3 Bedrooms

2 Bathrooms

1,659 Square Feet

2 Car Garage

ر 1 Levels



Introducing the Bellavue, a one level home complete with open-flow living, 3 bedrooms, 2 baths, and a 2-car garage. Enter through your foyer and enjoy the delicious aroma from your kitchen with peninsula island overlooking the spacious dining area and family room. Take your meal right on out through the back door and enjoy it on your lanai. The primary bedroom is tucked off the family room with walk-in closet and dual-sink bath. Two additional bedrooms and full bath complete the home.

Features of this Floorplan

- One level living
- Lanai

## THE Bellavue





**Traditional** 



Cottage



## THE Bellavue





## eagleofva.com