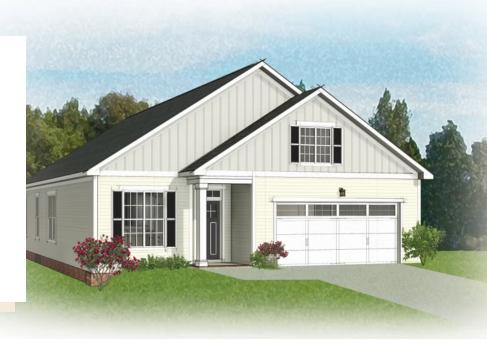

## THE Bellavue

3 Bedrooms

2 Bathrooms

1,659 Square Feet

2 Car Garage

ر 1 Levels

Introducing the Bellavue, a one level home complete with open-flow living, 3 bedrooms, 2 baths, and a 2-car garage. Enter through your foyer and enjoy the delicious aroma from your kitchen with peninsula island overlooking the spacious dining area and family room. Take your meal right on out through the back door and enjoy it on your lanai. The primary bedroom is tucked off the family room with walk-in closet and dual-sink bath. Two additional bedrooms and full bath complete the home.

Features of this Floorplan

- One level living
- Lanai