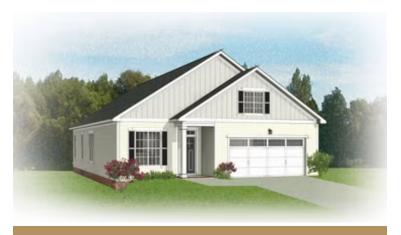

## THE Bellavue



3 Bedrooms

2 Bathrooms

1,659 Square Feet

2 Car Garage

ر 1 Levels



Introducing the Bellavue, a one level home complete with open-flow living, 3 bedrooms, 2 baths, and a 2-car garage. Enter through your foyer and enjoy the delicious aroma from your kitchen with peninsula island overlooking the spacious dining area and family room. Take your meal right on out through the back door and enjoy it on your lanai. The primary bedroom is tucked off the family room with walk-in closet and dual-sink bath. Two additional bedrooms and full bath complete the home.

Features of this Floorplan

- One level living
- Lanai

## THE Bellavue





**Traditional** 



Cottage



## THE Bellavue





## eagleofva.com