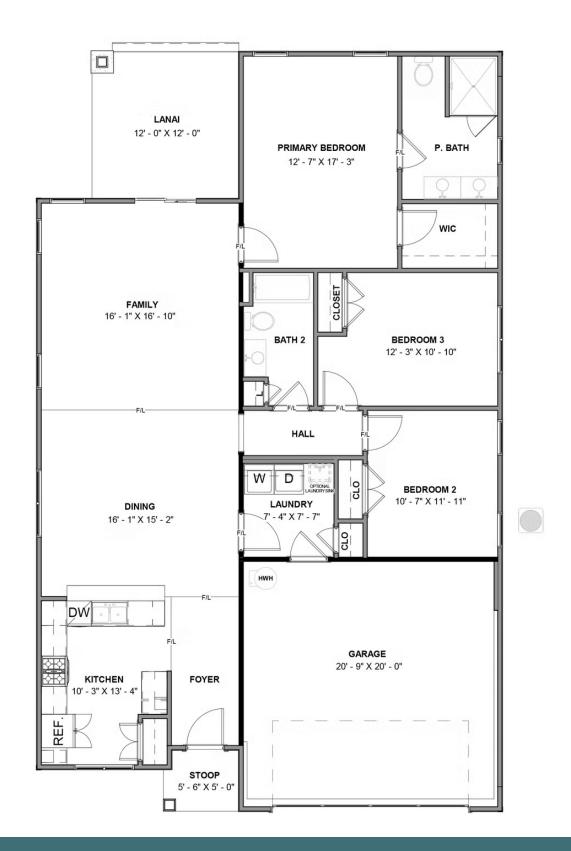

## THE Bellavue

3 Bedrooms

2 Bathrooms

1,659 Square Feet

2 Car Garage

ر 1 Levels

Introducing the Bellavue, a one level home complete with open-flow living, 3 bedrooms, 2 baths, and a 2-car garage. Enter through your foyer and enjoy the delicious aroma from your kitchen with peninsula island overlooking the spacious dining area and family room. Take your meal right on out through the back door and enjoy it on your lanai. The primary bedroom is tucked off the family room with walk-in closet and dual-sink bath. Two additional bedrooms and full bath complete the home.

Features of this Floorplan

- One level living
- Lanai