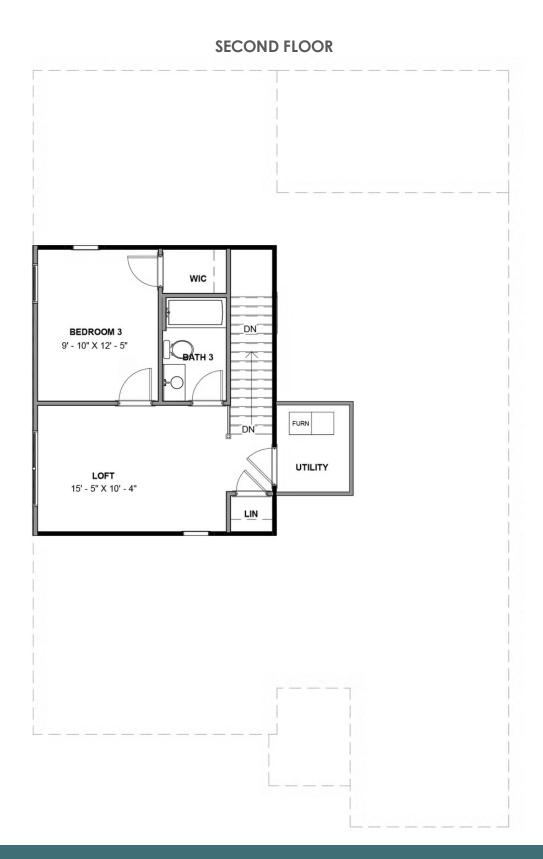

3 Bedrooms

3 Bathrooms

2,006 Square Feet

2 Car Garage

2 Levels

Meet the Azalea, a brand new floor plan featuring over 2,000 sf of living space with 3 bedrooms, 3 baths, and a 2-car garage with additional storage area. Step through the foyer into your kitchen complete with walk-in corner pantry. The kitchen flows seamlessly to the dining room and right on through to the family room. Looking to enjoy your morning coffee or sip on your afternoon sweet tea? Head no farther than your lanai situated right off the family room! The primary bedroom is located on the first floor with spacious walk-in closet and attached primary bath. A second main level bedroom and full bath can be found just off the foyer. The second floor is perfect for guests or additional entertainment space with a large loft, additional bedroom, and full bath.

#### Features of this Floorplan

- First floor primary bedroom
- Lanai
- Loft
- Additional bedroom and full bath on first floor
- 3rd bedroom and 3rd full bath on second floor