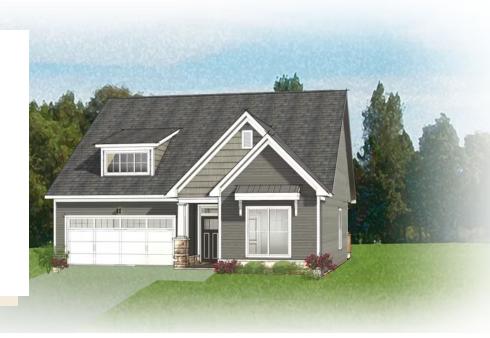

3 Bedrooms

3 Bathrooms

2,006 Square Feet

2 Car Garage

2 Levels

Meet the Azalea, a brand new floor plan featuring over 2,000 sf of living space with 3 bedrooms, 3 baths, and a 2-car garage with additional storage area. Step through the foyer into your kitchen complete with walk-in corner pantry. The kitchen flows seamlessly to the dining room and right on through to the family room. Looking to enjoy your morning coffee or sip on your afternoon sweet tea? Head no farther than your lanai situated right off the family room! The primary bedroom is located on the first floor with spacious walk-in closet and attached primary bath. A second main level bedroom and full bath can be found just off the foyer. The second floor is perfect for guests or additional entertainment space with a large loft, additional bedroom, and full bath.

#### Features of this Floorplan

- First floor primary bedroom
- Lanai
- Loft
- Additional bedroom and full bath on first floor
- 3rd bedroom and 3rd full bath on second floor