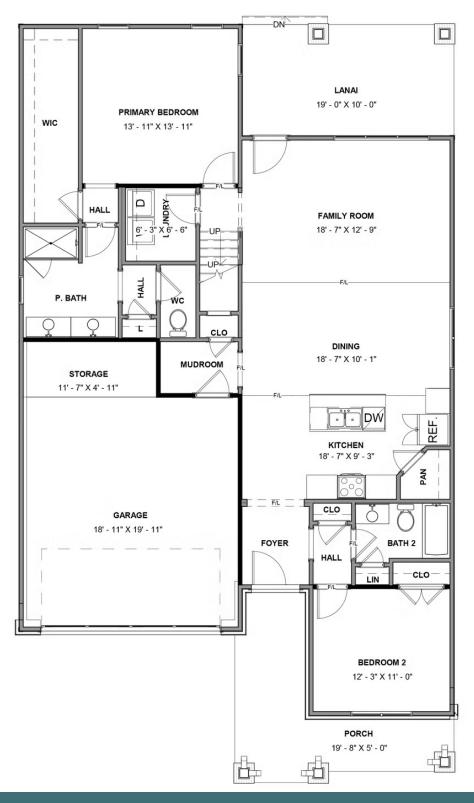

3 Bedrooms

3 Bathrooms

2,006 Square Feet

2 Car Garage

2 Levels

Meet the Azalea, a brand new floor plan featuring over 2,000 sf of living space with 3 bedrooms, 3 baths, and a 2-car garage with additional storage area. Step through the foyer into your kitchen complete with walk-in corner pantry. The kitchen flows seamlessly to the dining room and right on through to the family room. Looking to enjoy your morning coffee or sip on your afternoon sweet tea? Head no farther than your lanai situated right off the family room! The primary bedroom is located on the first floor with spacious walk-in closet and attached primary bath. A second main level bedroom and full bath can be found just off the foyer. The second floor is perfect for guests or additional entertainment space with a large loft, additional bedroom, and full bath.

#### Features of this Floorplan

- First floor primary bedroom
- Lanai
- Loft
- Additional bedroom and full bath on first floor
- 3rd bedroom and 3rd full bath on second floor

#### **FIRST FLOOR**