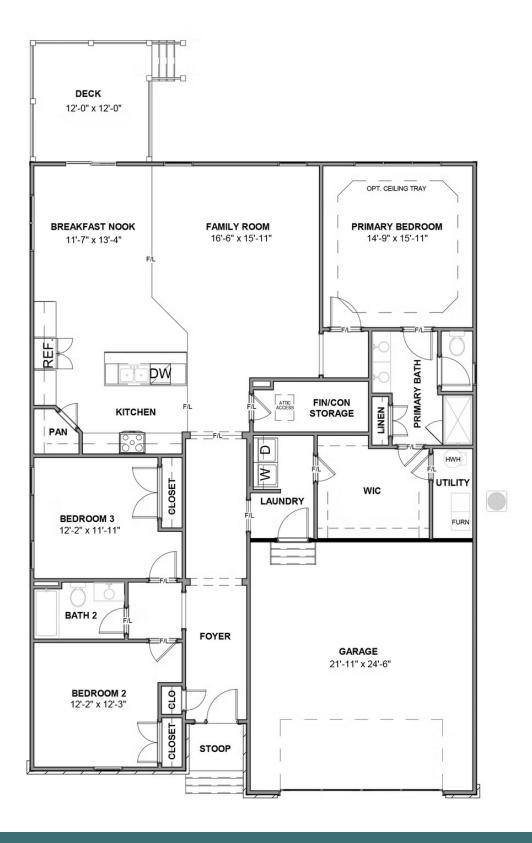

### THE **Corvallis** AT THE MEADOWS

Taking single-level living to the next level of style, the Corvallis offers 3 bedrooms, 2 full baths, a 2car garage, and over 2,000 square feet of space. You'll feel right at home in the expansive, easy-flowing design blending both modern kitchen and family room into a centerpiece for contemporary living. After the day, escape to your primary bedroom oasis, complete with a dual-sink bath and cavernous walk-in closet. Two additional bedrooms and a central laundry room complete the plan. Packed with features and built for flexibility, the Corvallis can be personalized to your needs, with options for a second floor, a pocket office, morning room, screen porch, and more.