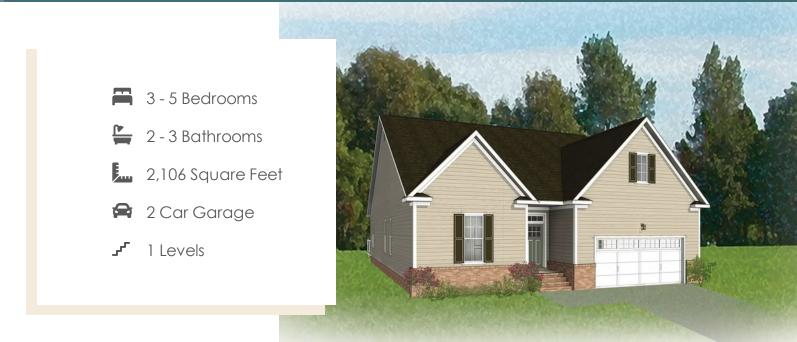

### THE **Corvallis** AT THE MEADOWS

Taking single-level living to the next level of style, the Corvallis offers 3 bedrooms, 2 full baths, a 2car garage, and over 2,000 square feet of space. You'll feel right at home in the expansive, easy-flowing design blending both modern kitchen and family room into a centerpiece for contemporary living. After the day, escape to your primary bedroom oasis, complete with a dual-sink bath and cavernous walk-in closet. Two additional bedrooms and a central laundry room complete the plan. Packed with features and built for flexibility, the Corvallis can be personalized to your needs, with options for a second floor, a pocket office, morning room, screen porch, and more.

### THE **Corvallis** AT THE MEADOWS